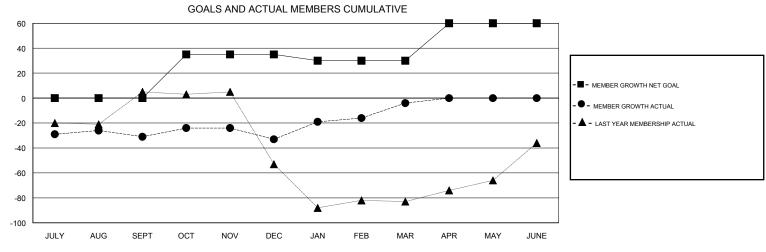

## MONTHLY MEMBERSHIP PROGRESS REPORT

District 2 A3

Results as of: 03/31/2018

0

| GMT: JOE AL PICONE    |               |           | LOCA          | LOCATION TEXAS        |                           |                         | GMT CA                                       |  |
|-----------------------|---------------|-----------|---------------|-----------------------|---------------------------|-------------------------|----------------------------------------------|--|
| Clubs                 |               |           |               | Members               |                           |                         |                                              |  |
| RESULTS FOR 2017-2018 |               |           |               | RESULTS FOR 2017-2018 |                           |                         |                                              |  |
| QUARTER               | NEW CLUB GOAL | NEW CLUBS | DROPPED CLUBS | QUARTER               | MEMBER GROWTH NET<br>GOAL | MEMBER GROWTH<br>ACTUAL | DROPPED MEMBERS ACTUAL (including transfers) |  |
| JULY/AUG/SEPT         | 0             | 0         | 0             | JULY/AUG/SEPT         | 0                         | 32                      | 53                                           |  |
| OCT/NOV/DEC           | 1             | 0         | 0             | OCT/NOV/DEC           | 35                        | 32                      | 34                                           |  |
| JAN/FEB/MAR           | 0             | 1         | 0             | JAN/FEB/MAR           | -5                        | 63                      | 32                                           |  |