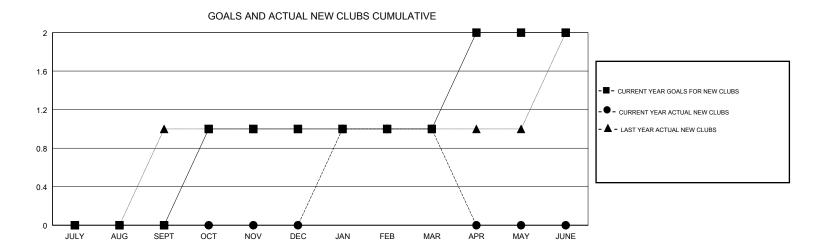

## MONTHLY MEMBERSHIP PROGRESS REPORT

District 2 A3

Results as of: 03/31/2018

0

| GMT: JOE AL PICONE    |               |           | LOCA          | LOCATION TEXAS        |                           |                         | GMT CA                                       |  |
|-----------------------|---------------|-----------|---------------|-----------------------|---------------------------|-------------------------|----------------------------------------------|--|
| Clubs                 |               |           |               | Members               |                           |                         |                                              |  |
| RESULTS FOR 2017-2018 |               |           |               | RESULTS FOR 2017-2018 |                           |                         |                                              |  |
| QUARTER               | NEW CLUB GOAL | NEW CLUBS | DROPPED CLUBS | QUARTER               | MEMBER GROWTH NET<br>GOAL | MEMBER GROWTH<br>ACTUAL | DROPPED MEMBERS ACTUAL (including transfers) |  |
| JULY/AUG/SEPT         | 0             | 0         | 0             | JULY/AUG/SEPT         | 0                         | 32                      | 53                                           |  |
| OCT/NOV/DEC           | 1             | 0         | 0             | OCT/NOV/DEC           | 35                        | 32                      | 34                                           |  |
| JAN/FEB/MAR           | 0             | 1         | 0             | JAN/FEB/MAR           | -5                        | 63                      | 32                                           |  |